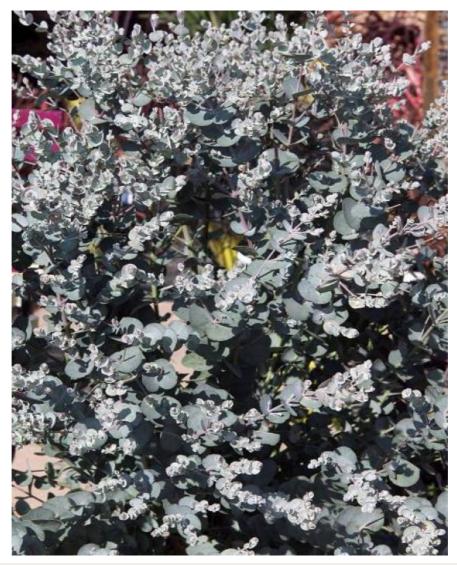

## EUCALYPTUS gunnii SILVERANA (R) 'Lon40' cov

Cider Gum 'Silverana®'

Calendar: J F M A M J J A S O N D

**Maintenance advice:** At the end of winter, Prune down to 25cm from the ground, and leave only the loveliest and better

- angled shoots. A light trim is possible during growth for hedges and forming shapes. A severe pruning is tolerated, if necessary.
- Botanical/Horticultural origin: Horticultural origin : breeder Luc Harvengt (FR)
- Use group: Trees
- Height at 10 years: 10 m
- ↔ Width at 10 years: 4 m
- Growth: Medium
- Fragrance: No

- 🎬 Exposure: Full sun
- Evergreen/Deciduous: Evergreen
- Shape: bushy
- Colour of leaves: Silver grey
- Colour of flowers: White
- Angle Cool to dry
- Uses: Free standing specimen, Border, Tub/container
- Distance Publisher: Globe planter