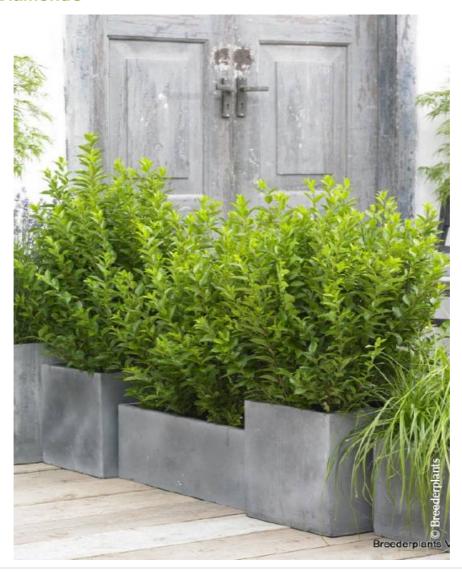

## LIGUSTRUM ovalifolium GREEN DIAMOND 'Josalig1'

## COV

Privet 'Green Diamond®'

Maintenance advice: After flowering, prune to the desired shape. Pruning can be done at the end of winter but will impede flowering.

Botanical/Horticultural origin: Horticultural origin: breeder Josa Selecties B.V. (NL)

‡ Height at 10 years: 1,5 m→ Width at 10 years: 1,5 m

Growth: Medium
Fragrance: Yes

Exposure: Sun - Half shade

Evergreen/Deciduous: Semi evergreen

Shape: rigid, upright

Colour of leaves: Green

Colour of flowers: Cream white

wnite

Soil type: Cool to dry
Uses: Border, Hedge,

Tub/container

Publisher: Breeder plants