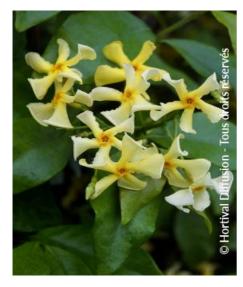

## TRACHELOSPERMUM asiaticum CHILI & VANILLA (R) 'Livano'

Asian/Asiatic Star Jasmine 'Chili & Vanilla®'

Maintenance advice: Guide shoots on to props progressively,
as they grow. At the end of winter, trim short the branches to the desired length.

- 🔆 Exposure: Full sun
- Evergreen/Deciduous: Evergreen
- Shape: climbing
- Colour of leaves: Green
- Colour of flowers: White/yellow
- Soil type: Cool to dry Uses: Climber,
- Tub/container, Free standing specimen
- Publisher: Hortival diffusion