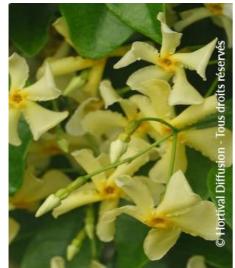

## TRACHELOSPERMUM asiaticum CHILI & VANILLA (R) 'Livano'

Asian/Asiatic Star Jasmine 'Chili & Vanilla®'

Maintenance advice: Guide shoots on to props progressively,
as they grow. At the end of winter, trim short the branches to the desired length.

- 🔆 Exposure: Full sun
- Evergreen/Deciduous: Evergreen
- Shape: climbing
- Colour of leaves: Green
- Colour of flowers: White/yellow
- Soil type: Cool to dry Uses: Climber,
- Tub/container, Free standing specimen
- Publisher: Hortival diffusion