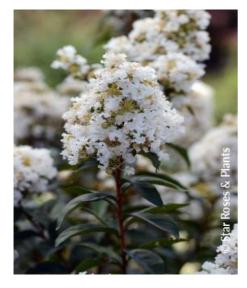

## LAGERSTROEMIA indica ENDURING (R) WHITE 'Piilag B1' cov

Crepe/Crape Myrtle 'Enduring Summer®' White

**Maintenance advice:** At the end of winter, prune severely, leaving just 3-5 buds to encourage an abundant production of large flowers. Remove any dead wood and twigs.

- Evergreen/Deciduous: Deciduous
- Shape: rounded, ball, globe
- Colour of leaves: Blue green
- Colour of flowers: White
- Soil type: Cool to dry
- **Uses:** Border, Tub/container,
- Free standing specimen
- Publisher: Hortival diffusion