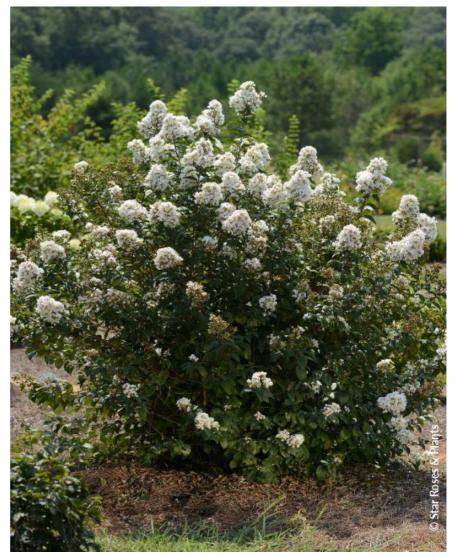

- Botanical/Horticultural origin: Horticultural origin : breeder Joshua Kardos (US) 2008
- Use group: Shrubs
- Height at 10 years: 1,5 m
- ↔ Width at 10 years: 1,5 m
- // Growth: Medium
- Fragrance:

0

Exposure: Full sun

- Evergreen/Deciduous: Deciduous
- Shape: rounded, ball, globe
- Colour of leaves: Blue green
- Colour of flowers: White
- Soil type: Cool to dry
- **Uses:** Border, Tub/container,
- Free standing specimen
- Publisher: Hortival diffusion